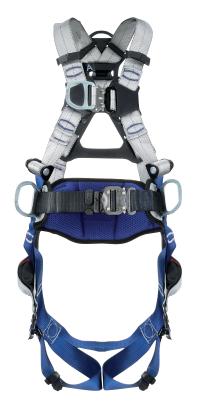

Front

Back

#### **Features**

| Features                            |                                                                                                                                                                                                                                                                      |  |
|-------------------------------------|----------------------------------------------------------------------------------------------------------------------------------------------------------------------------------------------------------------------------------------------------------------------|--|
| Rear fall arrest attachment point:  | Large D-ring     Steel - zinc plated                                                                                                                                                                                                                                 |  |
| Front fall arrest attachment point: | Standard D-ring     Steel - zinc plated                                                                                                                                                                                                                              |  |
| Work positioning Attachment points: | Large cranked D-ring     Steel - zinc plated                                                                                                                                                                                                                         |  |
| Leg Buckles:                        | <ul><li>Quick connect</li><li>Steel - zinc plated/black paint</li></ul>                                                                                                                                                                                              |  |
| Chest Buckles:                      | Quick connect     Steel - zinc plated/black paint,     aluminium - grey anodisation                                                                                                                                                                                  |  |
| Waist Buckles:                      | <ul><li>Quick connect</li><li>Steel - zinc plated/black paint</li></ul>                                                                                                                                                                                              |  |
| Adjustment:                         | <ul><li>Legs, waist, torso</li><li>Torso: Revolving adjuster</li><li>Steel/aluminium - ratchet buckle</li></ul>                                                                                                                                                      |  |
| Webbing:                            | 45mm Polyester - Scotchgard™                                                                                                                                                                                                                                         |  |
| Thread:                             | Polyester                                                                                                                                                                                                                                                            |  |
| Additional features:                | <ul> <li>Front &amp; rear fall indicators</li> <li>Waist padding</li> <li>2x Auto-resetting/repositionable lanyard keepers</li> <li>RFID Equipped</li> <li>Suspension trauma straps</li> <li>Dedicated personal self-retracting lifeline attachment point</li> </ul> |  |
| Weight capacity:                    | 140 kg                                                                                                                                                                                                                                                               |  |
| Standards:                          | <ul><li>CE EN361:2002; EN358:2019</li><li>UKCA</li></ul>                                                                                                                                                                                                             |  |