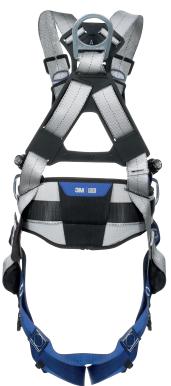

Front

Back

#### **Features**

| Features                            |                                                                                                                                                                                                                                                                      |  |
|-------------------------------------|----------------------------------------------------------------------------------------------------------------------------------------------------------------------------------------------------------------------------------------------------------------------|--|
| Rear fall arrest attachment point:  | Large D-ring     Steel - zinc plated                                                                                                                                                                                                                                 |  |
| Front fall arrest attachment point: | Standard D-ring     Steel - zinc plated                                                                                                                                                                                                                              |  |
| Work positioning Attachment points: | Large cranked D-ring     Steel - zinc plated                                                                                                                                                                                                                         |  |
| Leg Buckles:                        | <ul><li>Quick connect</li><li>Steel - zinc plated/black paint</li></ul>                                                                                                                                                                                              |  |
| Chest Buckles:                      | Quick connect     Steel - zinc plated/black paint,     aluminium - grey anodisation                                                                                                                                                                                  |  |
| Waist Buckles:                      | <ul><li>Quick connect</li><li>Steel - zinc plated/black paint</li></ul>                                                                                                                                                                                              |  |
| Adjustment:                         | <ul><li>Legs, waist, torso</li><li>Torso: Revolving adjuster</li><li>Steel/aluminium - ratchet buckle</li></ul>                                                                                                                                                      |  |
| Webbing:                            | 45mm Polyester - Scotchgard™                                                                                                                                                                                                                                         |  |
| Thread:                             | Polyester                                                                                                                                                                                                                                                            |  |
| Additional features:                | <ul> <li>Front &amp; rear fall indicators</li> <li>Waist padding</li> <li>2x Auto-resetting/repositionable lanyard keepers</li> <li>RFID Equipped</li> <li>Suspension trauma straps</li> <li>Dedicated personal self-retracting lifeline attachment point</li> </ul> |  |
| Weight capacity:                    | 140 kg                                                                                                                                                                                                                                                               |  |
| Standards:                          | <ul><li>CE EN361:2002; EN358:2019</li><li>UKCA</li></ul>                                                                                                                                                                                                             |  |