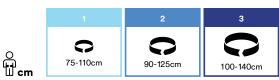

|  |
| Standards:                          | <ul><li>CE EN361:2002; EN358:2019</li><li>UKCA</li></ul>                                                                                                                                                                                                             |  |



Front



Back

# 3M™ DBI-SALA® Fall Arrest Harness sizing chart



### Weight

|         | <b>∢</b> ····≻ | kg   |
|---------|----------------|------|
| 1112714 | Size 1         | 2.46 |
| 1112715 | Size 2         | 2.53 |
| 1112716 | Size 3         | 2.60 |



## Important notice

The mounting and use of the product described within this document assumes that the user has previous experience of this type of product and that it will be assembled by a competent professional according to product documentation. Before any use of this product it is recommended to complete some trials to validate the performance of the product within its expected application.

All information and specification details contained within this document are inherent to this specific 3M product and would not be applied to other products or environment. Any action or usage of this product made in violation of this document is at the risk of the user.

Compliance to the information and specification relative to the product contained within this document does not exempt the