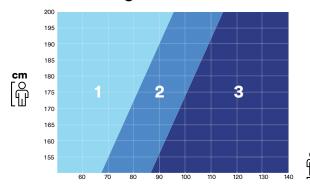

/li> <li>Suspension trauma straps</li> <li>Dedicated personal self-retracting lifeline attachment point</li> </ul> |  |
| Weight capacity:                    | 140 kg                                                                                                                                                                                                                                                               |  |
| Standards:                          | <ul><li>CE EN361:2002; EN358:2019</li><li>UKCA</li></ul>                                                                                                                                                                                                             |  |



Front



Back

# 3M™ DBI-SALA® Fall Arrest Harness sizing chart



### Weight

|         | <b>∢</b> ····≻ | kg   |
|---------|----------------|------|
| 1112714 | Size 1         | 2.46 |
| 1112715 | Size 2         | 2.53 |
| 1112716 | Size 3         | 2.60 |



## Important notice

The mounting and use of the product described within this document assumes that the user has previous experience of this type of product and that it will be assembled by a competent professional according to product documentation. Before any use of this product it is recommended to complete some trials to validate the performance of the product within its expected application.

All information and specification details contained within this document are inherent to this specific 3M product and would not be applied to other products or environment. Any action or usage of this